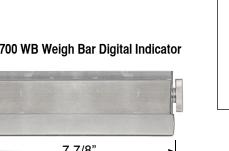

## New TS-700 WB Digital Indicator

- Inteli-hold<sup>™</sup> for improved animal weighing
- Totalizing for total weight of multiple animals
- PC compatible for record keeping

Complete Livestock Weighing System Fits Standard Alleyways

### **Digital Indicator**

- NEMA 4X watertight stainless steel construction
- NTEP approved, Legal for Trade
- Bright easy-to-read backlit LCD display
- Simple operation
- FUNCTIONS:
- Hold (auto or manual)
- Totalizing
- Ib/kg Conversion
- TARE/Gross
- Printer and PC Compatible
- · Tilt adjustable bracket for wall mount or desk mount
- Operates on 110 VAC or internal battery
- Internal rechargeable battery operates 20+ hours
- 120 VAC power/charging adapter
- · Shipping weight: 5 lb