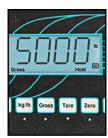

## New TS-700 WB Digital Indicator

- Inteli-hold<sup>™</sup> for improved animal weighing
- Totalizing for total weight of multiple animals
- PC compatible for record keeping

Complete Livestock Weighing System Fits Standard Alleyways

### **Digital Indicator**

- NEMA 4X watertight stainless steel construction
- NTEP approved, Legal for Trade
- Bright easy-to-read backlit LCD display
- Simple operation
- FUNCTIONS:
- Hold (auto or manual)
- Totalizing
- Ib/kg Conversion
- TARE/Gross
- Printer and PC Compatible
- · Tilt adjustable bracket for wall mount or desk mount
- Operates on 110 VAC or internal battery
- Internal rechargeable battery operates 20+ hours
- 120 VAC power/charging adapter
- · Shipping weight: 5 lb