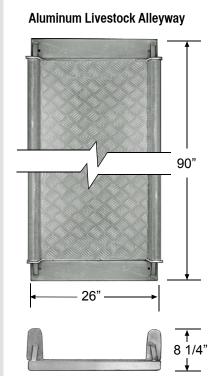

### **SPECIFICATIONS**

Alleyway

- Heavy duty aluminum construction
- · Diamond aluminum plate surface
- 90" (L) x 26" (W) x 8.25" (H)
- · Shipping weight: 80 lbs