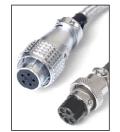

# **Alleyway Weighing System by Triner Scale**

- WEATHER PROOF
- DETACHABLE CABLES

Height-adjustable feet for quick, easy leveling

Quick-connect cables

BUILT IN RECHARGEABLE BATTERY

Socket cover caps protect connectors

### Weigh Bars

- Capacity: 5,000 lb x 1 lb
- Four premium, NTEP approved, Legal for Trade alloy steel nickel plated loadcells
- · Loadcells are watertight for indoor/outdoor operation
- · Loadcell capacity is 2 times the scale capacity
- · Built in overload protection
- 15' guick connecting cables (2)
- Shipping weight: 25 lbs each