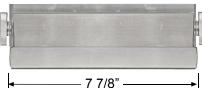

### Weigh Bars

- Capacity: 5,000 lb x 1 lb
- Four premium, NTEP approved, Legal for Trade alloy steel nickel plated loadcells
- · Loadcells are watertight for indoor/outdoor operation
- · Loadcell capacity is 2 times the scale capacity
- · Built in overload protection
- 15' guick connecting cables (2)
- Shipping weight: 25 lbs each

### **Complete System Includes**

- Aluminum livestock alleyway
- 25" 5,000 lb weigh bars (2)
- · Digital indicator & AC adapter
- 15 ft. cables from bars to indicator (2)
- Masonry anchor bolts (4)
- Platform bolts (4)