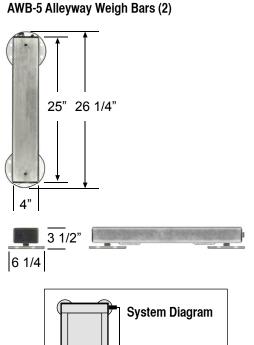

### Weigh Bars

- Capacity: 5,000 lb x 1 lb
- Four premium, NTEP approved, Legal for Trade alloy steel nickel plated loadcells
- · Loadcells are watertight for indoor/outdoor operation
- · Loadcell capacity is 2 times the scale capacity
- · Built in overload protection
- 15' guick connecting cables (2)
- Shipping weight: 25 lbs each

### **Complete System Includes**

- Aluminum livestock alleyway
- 25" 5,000 lb weigh bars (2)
- · Digital indicator & AC adapter
- 15 ft. cables from bars to indicator (2)
- Masonry anchor bolts (4)
- Platform bolts (4)