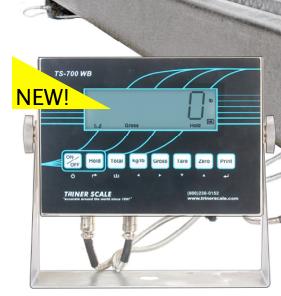

## New TS-700 WB Digital Indicator

- Inteli-hold<sup>™</sup> for improved animal weighing
- Totalizing for total weight of multiple animals
- PC compatible for record keeping

Complete Livestock Weighing System Fits Standard Alleyways

### **Digital Indicator**

- NEMA 4X watertight stainless steel construction
- NTEP approved, Legal for Trade
- Bright easy-to-read backlit LCD display
- Simple operation
- FUNCTIONS:
- Hold (auto or manual)
- Totalizing
- Ib/kg Conversion
- TARE/Gross
- Printer and PC Compatible
- · Tilt adjustable bracket for wall mount or desk mount
- Operates on 110 VAC or internal battery
- Internal rechargeable battery operates 20+ hours
- 120 VAC power/charging adapter
- · Shipping weight: 5 lb