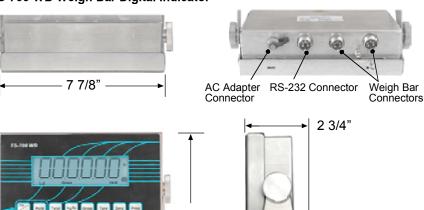

#### **Digital Indicator**

- · NEMA 4X watertight stainless steel construction
- Bright easy-to-read backlit LCD display
- · Lb/kg conversion
- Tare function
- Built in RS-232 communications port accommodates:
  - Printer, or
  - Remote Display, or
- Tilt adjustable mounting bracket
- Operates on 110 VAC or internal rechargeable battery, 20+ hours operation per charge

#### TS-700 WB Weigh Bar Digital Indicator