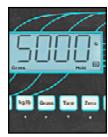

#### **Digital Indicator**

- · NEMA 4X watertight stainless steel construction
- Bright easy-to-read backlit LCD display
- · Lb/kg conversion
- Tare function
- Built in RS-232 communications port accommodates:
  - Printer, or
  - Remote Display, or
- Tilt adjustable mounting bracket
- Operates on 110 VAC or internal rechargeable battery, 20+ hours operation per charge

#### TS-700 WB Weigh Bar Digital Indicator