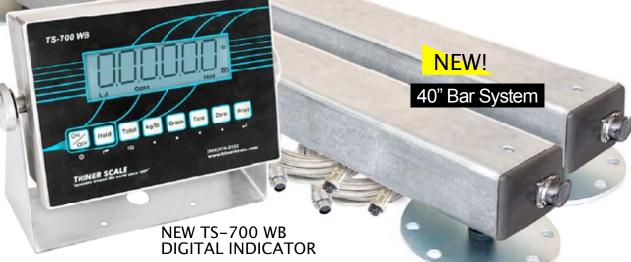

#### **Digital Indicator**

- · NEMA 4X watertight stainless steel construction
- Bright easy-to-read backlit LCD display
- · Lb/kg conversion
- Tare function
- Built in RS-232 communications port accommodates:
  - Printer, or
  - Remote Display, or
- Tilt adjustable mounting bracket
- Operates on 110 VAC or internal rechargeable battery, 20+ hours operation per charge

#### TS-700 WB Weigh Bar Digital Indicator