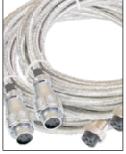

Stainless steel shielded cables

Socket cover caps protect connectors

Quality components & construction

5,000 lb x 1 lb

#### **Each System Includes**

- Two weigh bars
- Two 15 ft. cables, stainless steel shielded, quick connects at both ends
- · AC adapter/charger
- Masonry anchor bolts (4)
- Platform/weigh bar bolts(4)
- Operating Manual
- Factory Calibration