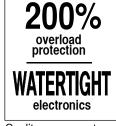

#### Weigh Bars

- Capacity: 5,000 lb x 1 lb
- · Four premium, alloy steel nickel plated loadcells
- · Loadcells are watertight for indoor/outdoor operation
- · Loadcell capacity is 2 times the scale capacity
- Built in overload protection
- 15' quick connecting cables (2)
- Inegrated 1/2" nuts for top mounts
- · Weight:
  - AWB-5K: 25 lb/bar - AWB40-5K: 35 lb/bar

#### **Digital Indicator**

- · NEMA 4X watertight stainless steel construction
- Bright easy-to-read backlit LCD display
- · Lb/kg conversion
- Tare function
- Built in RS-232 communications port accommodates:
  - Printer, or
  - Remote Display, or
- Tilt adjustable mounting bracket
- Operates on 110 VAC or internal rechargeable battery, 20+ hours operation per charge