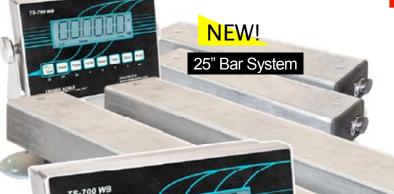

## Weighbar Systems

5,000 lb Capacity

Weigh Bars & Digital Indicator Combo

## Versatile Weigh Bar Systems by Triner Scale

- INDOOR/OUTDOOR USE
- ADJUSTABLE FEET
- **QUICK & EASY SETUP**

- QUICK CONNECT CABLES
- HOLD WEIGHT OPTIONS
- COMPLETE WEIGHING SYSTEMS

Height-adjustable feet for quick, easy leveling

# WEIGHBAR SYSTEMS Weighbars and Digital Indicator Combo