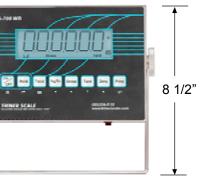

#### **Digital Indicator**

- · NEMA 4X watertight stainless steel construction
- Bright easy-to-read backlit LCD display
- · Lb/kg conversion
- Tare function
- Built in RS-232 communications port accommodates:
  - Printer, or
  - Remote Display, or
- Tilt adjustable mounting bracket
- Operates on 110 VAC or internal rechargeable battery, 20+ hours operation per charge

#### TS-700 WB Weigh Bar Digital Indicator