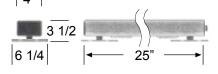

#### Weigh Bars

- Capacity: 5,000 lb x 1 lb
- · Four premium, alloy steel nickel plated loadcells
- · Loadcells are watertight for indoor/outdoor operation
- · Loadcell capacity is 2 times the scale capacity
- Built in overload protection
- 15' quick connecting cables (2)
- Inegrated 1/2" nuts for top mounts
- · Weight:
  - AWB-5K: 25 lb/bar - AWB40-5K: 35 lb/bar