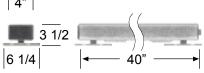

#### Weigh Bars

- Capacity: 5,000 lb x 1 lb
- · Four premium, alloy steel nickel plated loadcells
- · Loadcells are watertight for indoor/outdoor operation
- · Loadcell capacity is 2 times the scale capacity
- Built in overload protection
- 15' quick connecting cables (2)
- Inegrated 1/2" nuts for top mounts
- · Weight:
  - AWB-5K: 25 lb/bar - AWB40-5K: 35 lb/bar

## Versatile Weigh Bar Systems by Triner Scale

- INDOOR/OUTDOOR USE
- ADJUSTABLE FEET
- **QUICK & EASY SETUP**

- QUICK CONNECT CABLES
- HOLD WEIGHT OPTIONS
- COMPLETE WEIGHING SYSTEMS

Height-adjustable feet for quick, easy leveling