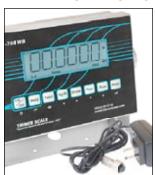

#### **Digital Indicator**

- · NEMA 4X watertight stainless steel construction
- Bright easy-to-read backlit LCD display
- · Lb/kg conversion
- Tare function
- Built in RS-232 communications port accommodates:
  - Printer, or
  - Remote Display, or
- Tilt adjustable mounting bracket
- Operates on 110 VAC or internal rechargeable battery, 20+ hours operation per charge

#### TS-700 WB Weigh Bar Digital Indicator