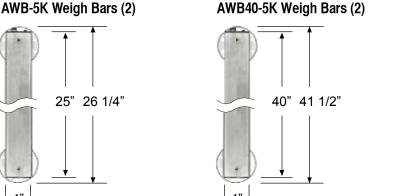

#### Weigh Bars

- Capacity: 5,000 lb x 1 lb
- · Four premium, alloy steel nickel plated loadcells
- · Loadcells are watertight for indoor/outdoor operation
- · Loadcell capacity is 2 times the scale capacity
- Built in overload protection
- 15' quick connecting cables (2)
- Inegrated 1/2" nuts for top mounts
- · Weight:
  - AWB-5K: 25 lb/bar - AWB40-5K: 35 lb/bar