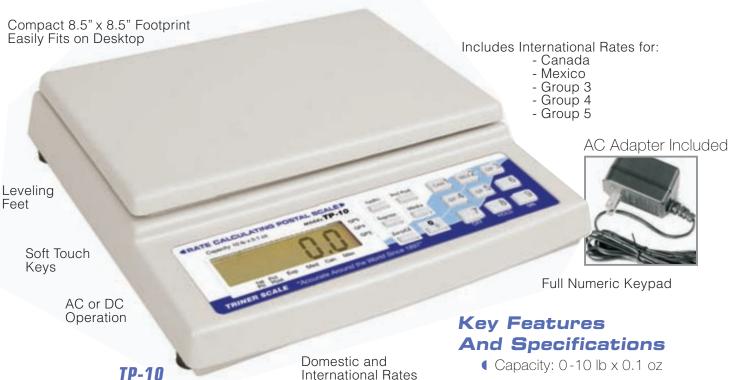

## MOST ECONOMICAL RATE CALCULATING POSTAL SCALE

Calculates domestic and international USPS rates

Instant USPS Rates For: 1st Class, Priority, Express, Parcel Post, Media Mail, Canada, Mexico and International Groups

## **Triner Scale and Manufacturing Company, Inc.**

8411 Hacks Cross Road Olive Branch, MS 38654

Tel: (662) 890-2385 Fax: (662) 890-2386

Toll Free: (800) 238-0152 Email: info@trinerscale.com

- Capacity: 0-10 lb x 0.1 oz
- Platform Size: 8" x 5,25"
- Calculates USPS rates for:
  - 1st Class: Letters, Flats, Parcels
  - Priority
  - Express
  - Parcel Post
  - Media Mail
  - International 1st Class & Priority:
    - Canada/Mexico:
      - 1st Class Letter
      - 1st Class Flats
      - 1st Class Parcels
    - Country Groups 3, 4 and 5
- ZIP to Zone Conversion
- Auto Shut-off Conserves Battery Life
- Overload Indicator