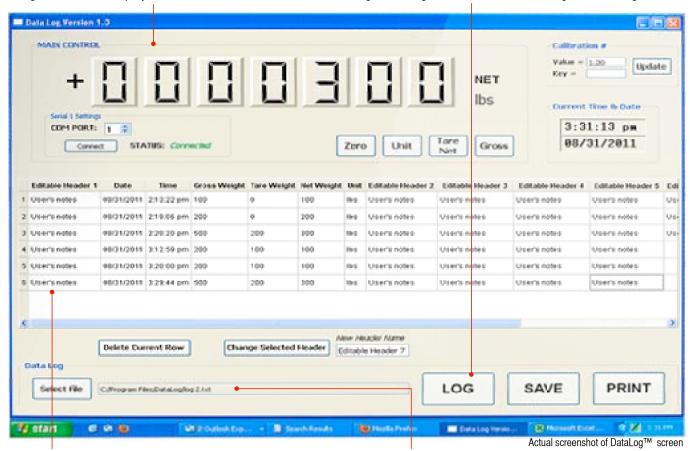

Log weigh data to PC with a single click

| Editable Header 1 | Date                                                |                                                                                                     |
|-------------------|-----------------------------------------------------|-----------------------------------------------------------------------------------------------------|
| User's notes      | 08/31/2011                                          | 2                                                                                                   |
| User's notes      | 08/31/2011                                          | 2                                                                                                   |
| User's notes      | 09/31/2011                                          | 2                                                                                                   |
| User's notes      | 08/31/2011                                          | 3                                                                                                   |
| User's notes      | 08/31/2011                                          | 3                                                                                                   |
| User's notes      | 08/31/2011                                          | 3                                                                                                   |
|                   |                                                     |                                                                                                     |
|                   |                                                     |                                                                                                     |
|                   | User's notes User's notes User's notes User's notes | User's notes 08/31/28/11 User's notes 08/31/28/11 User's notes 08/31/28/11 User's notes 08/31/28/11 |

Each log action creates a new line of spreadsheet-style data

| cours wreaght | Same Weight | Net Weight |
|---------------|-------------|------------|
| 50            | 0           | 100        |
| 210           | 0           | 200        |
| 20            | 200         | 300        |
| 310           | 100         | 100        |
| 210           | 100         | 100        |
| 30            | 200         | 300        |

Records Date, Time, Gross, Tare, and Unit (lb/kg)

Connects to PC via RS-232 port on TS-700 MS, SS, or WB

### TRINER SCALE

"Scales for business and industry since 1897"

Full-screen user interface is simple to use, and includes a spreadsheet window for viewing and adding to logged data.

#### **REALTIME WEIGHT**

Weight on scale is displayed in realtime

#### SINGLE CLICK OPERATION

A single click logs: Date, Time, Gross Weight, Tare Weight & Unit

#### **CUSTOMIZABLE FIELDS FOR ADDING RELATED INFO**

Each line of weigh data includes 7 fields for user-entered data

#### ADD TO EXISTING FILES OR CREATE NEW FILES

Open & add to an existing file or create a new data file

Includes software CD, interface cable and User's Guide