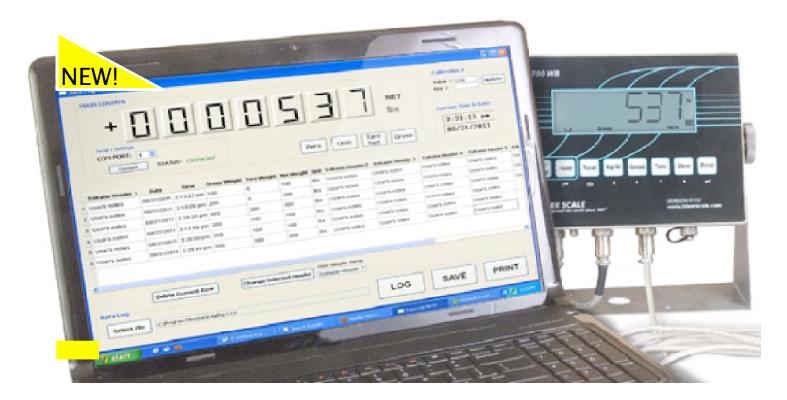

Weigh Data Software

Logs Weigh Data From Scale Directly to PC

# Record weigh data directly to PC Simple, single-click operation

## Weigh Data Recording Software by Triner Scale

- EASILY RECORD & AUDIT WEIGHTS OF INBOUND & OUTBOUND SHIPPING ESTABLISH & ADD TO DATA FILES
- ESTABLISH & MAINTAIN LIVESTOCK HISTORY RECORDS
- CREATE AS MANY UNIQUE FILES AS DESIRED

### TRINER SCALE

"Scales for business and industry since 1897"

Full-screen user interface is simple to use, and includes a spreadsheet window for viewing and adding to logged data.

#### **REALTIME WEIGHT**

Weight on scale is displayed in realtime

#### SINGLE CLICK OPERATION

A single click logs: Date, Time, Gross Weight, Tare Weight & Unit

#### **CUSTOMIZABLE FIELDS FOR ADDING RELATED INFO**

Each line of weigh data includes 7 fields for user-entered data

#### ADD TO EXISTING FILES OR CREATE NEW FILES

Open & add to an existing file or create a new data file

Includes software CD, interface cable and User's Guide

#### **Additional Features Include:**

- Compatible with all three Triner Scale TS-700 series digital indicators: TS-700 MS, TS-700 SS and TS-700 WB
- On-screen control of digital indicator functions: Zero, Unit, Tare, Net Gross
- Print function prints out a quick-reference screen shot of data in spreadsheet window
- Creates Excel<sup>™</sup> compatible .txt log files
- Interfaces to PC via indicator's RS-232 port
- PC compatibility: Windows XP, 7, or Vista