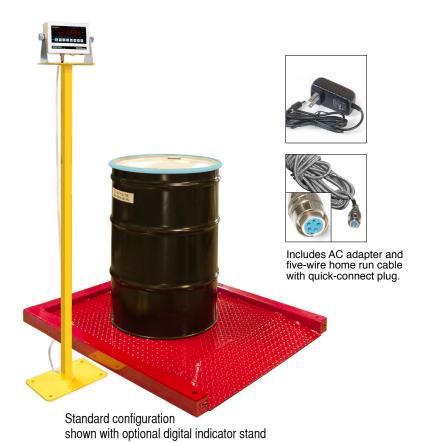

# TS Series drum scales by Triner Scale

- 2,500 lb x 0.5 lb
- DIAMOND PLATE DECK
- LOW ANGLE RAMP
- TWO PART EPOXY COATED
- QUICK AND EASY SET UP
- OPTIONAL CONFIGURATIONS

Top-access leveling adjustment

### **TS-700 MS Digital Indicator**

- Bright easy-to-read led display
- Easy, 8-button operation
- Tare function
- · Hold feature with data and peak hold
- Rs-232 port for optional printer
- Tilt adjustable wall or desk mount stand
- · Lb / kg conversion
- 120 VAC power with AC adapter
- Check weighing
- · Weight accumulation
- Keys
  - On/Off
  - Hold
  - Total
  - lb/kg
  - Gross
  - Tare
  - Zero

### **Standard Configuration Includes**

- Weighing deck, one ramp configuration
- TS-700 MS digital indicator
- 15 ft. home run cable with stainless steel outer sheath
- AC adapter
- · Operating manual