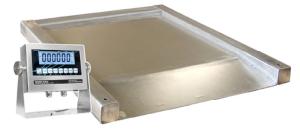

# TS Series drum scales by Triner Scale

- 2,500 lb x 0.5 lb
- DIAMOND PLATE DECK
- LOW ANGLE RAMP
- TWO PART EPOXY COATED
- QUICK AND EASY SET UP
- OPTIONAL CONFIGURATIONS

Top-access leveling adjustment

### **Weighing Deck**

- · Quick, easy setup
- High accuracy
- Heavy duty steel construction
- · Diamond steel deck plate
- Durable two coat epoxy finish
- · Height adjustable leveling feet
- Top access to leveling feet for easy adjustment
- Side access summing card with gasketed seal
- Four premium alloy steel nickel plated loadcells
- · Loadcells are watertight
- Loadcell capacity is 2 times the scale capacity
- · Built in overload protection

### **TS-700 MS Digital Indicator**

- Bright easy-to-read led display
- Easy, 8-button operation
- Tare function
- · Hold feature with data and peak hold
- Rs-232 port for optional printer
- Tilt adjustable wall or desk mount stand
- · Lb / kg conversion
- 120 VAC power with AC adapter
- Check weighing
- · Weight accumulation
- Keys
  - On/Off
  - Hold
  - Total
  - lb/kg
  - Gross
  - Tare
  - Zero

### **Standard Configuration Includes**

- Weighing deck, one ramp configuration
- TS-700 MS digital indicator
- 15 ft. home run cable with stainless steel outer sheath
- AC adapter
- · Operating manual