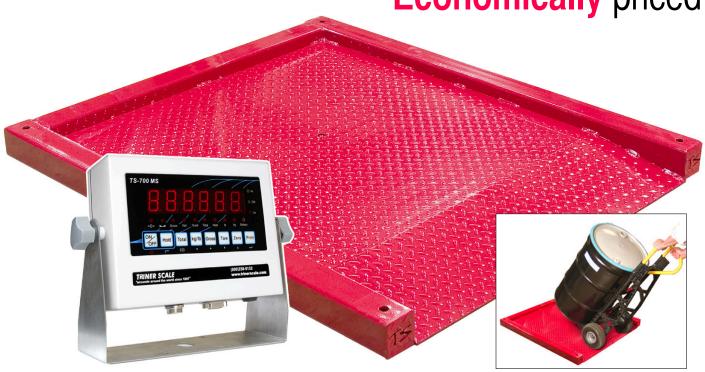

2,500 lb capacity displayed in 0.5 lb increments

**Sturdy** construction Simple operation

**Economically** priced

# TS Series drum scales by Triner Scale

- 2,500 lb x 0.5 lb
- DIAMOND PLATE DECK
- LOW ANGLE RAMP
- TWO PART EPOXY COATED
- QUICK AND EASY SET UP
- OPTIONAL CONFIGURATIONS

Top-access leveling adjustment

### **Weighing Deck**

- · Quick, easy setup
- High accuracy
- Heavy duty steel construction
- · Diamond steel deck plate
- Durable two coat epoxy finish
- · Height adjustable leveling feet
- Top access to leveling feet for easy adjustment
- Side access summing card with gasketed seal
- Four premium alloy steel nickel plated loadcells
- · Loadcells are watertight
- Loadcell capacity is 2 times the scale capacity
- · Built in overload protection

### **TS-700 MS Digital Indicator**

- Bright easy-to-read led display
- Easy, 8-button operation
- Tare function
- · Hold feature with data and peak hold
- Rs-232 port for optional printer
- Tilt adjustable wall or desk mount stand
- · Lb / kg conversion
- 120 VAC power with AC adapter
- Check weighing
- · Weight accumulation
- Keys
  - On/Off
  - Hold
  - Total
  - lb/kg
  - Gross
  - Tare
  - Zero

### **Standard Configuration Includes**

- Weighing deck, one ramp configuration
- TS-700 MS digital indicator
- 15 ft. home run cable with stainless steel outer sheath
- AC adapter
- · Operating manual