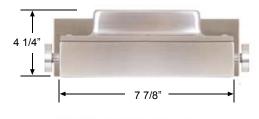

## SPECIFICATIONS, TSM5-28-LS Alleyway/Weighing Platform

- NTEP certified, Legal for Trade
- Capacity: 5,000 lb x 1 lb
- Overload Protection: 200%
- Loadcells: Four NTEP certified
- Industrial-duty steel construction
- Diamond plate deck
- Weighing Platform Dimensions: 7 ft. (L) x 30 in. (W) x 4 in. (H)
- Overall Dimensions: 8 ft. (L) x 30 in. (W) x 8 in. (H)
- Shipping weight: 320 lbs