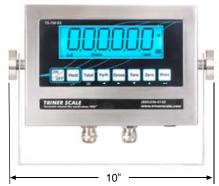

### TS-700 SS Digital Indicator

- Inteli-hold<sup>™</sup> for improved animal weighing
- Totalizing for total weight of multiple animals
- ullet Compatible with Triner DataLog<sup>TM</sup> PC software

### **Digital Indicator**

- NEMA 4X watertight stainless steel construction
- NTEP approved, Legal for Trade
- Bright easy-to-read backlit LCD display
- Simple operation
- Functions:
- Hold (auto or manual)
- Totalizing
- lb/kg Conversion
- TARE/Gross
- Printer and PC Compatible
- Tilt adjustable bracket for wall mount or desk mount
- Operates on 110 VAC or internal battery
- Internal rechargeable battery operates 20+ hours
- 120 VAC power/charging adapter
- Shipping weight: 5 lb

### TS-700 SS Digital Indicator

Available with optional Amphenol quick connect on indicator cable