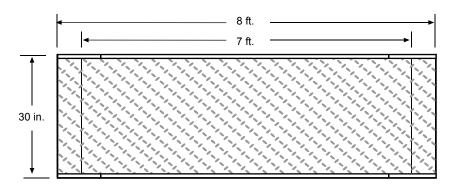

## SPECIFICATIONS, TSM5-28-LS Alleyway/Weighing Platform

- NTEP certified, Legal for Trade
- Capacity: 5,000 lb x 1 lb
- Overload Protection: 200%
- Loadcells: Four NTEP certified
- Industrial-duty steel construction
- Diamond plate deck
- Weighing Platform Dimensions: 7 ft. (L) x 30 in. (W) x 4 in. (H)
- Overall Dimensions: 8 ft. (L) x 30 in. (W) x 8 in. (H)
- Shipping weight: 320 lbs

### 5,000 lb Capacity Alleyway/Weighing Platform

Height of weighing deck from floor = 4 inches