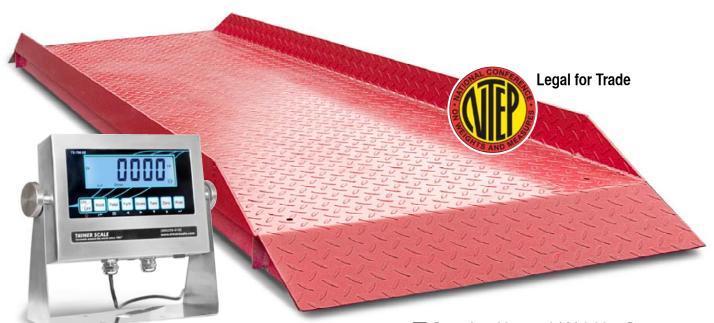

# Alleyway Platform Scale

Model TSM5-28-LS Livestock Scale

Alleyway Weighing Platform & Digital Indicator Combo

## **ALLEYWAY PLATFORM SCALE**

Livestock Scale by Triner Scale

### **Digital Indicator**

- NEMA 4X watertight stainless steel construction
- NTEP approved, Legal for Trade
- Bright easy-to-read backlit LCD display
- Simple operation
- Functions:
- Hold (auto or manual)
- Totalizing
- lb/kg Conversion
- TARE/Gross
- Printer and PC Compatible
- Tilt adjustable bracket for wall mount or desk mount
- Operates on 110 VAC or internal battery
- Internal rechargeable battery operates 20+ hours
- 120 VAC power/charging adapter
- Shipping weight: 5 lb

### 5,000 lb Capacity Alleyway/Weighing Platform

Height of weighing deck from floor = 4 inches