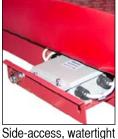

Washdown platform

Side-access, watertigh junction box

Built in protection for harsh environments

NTEP approved COC# 11-079