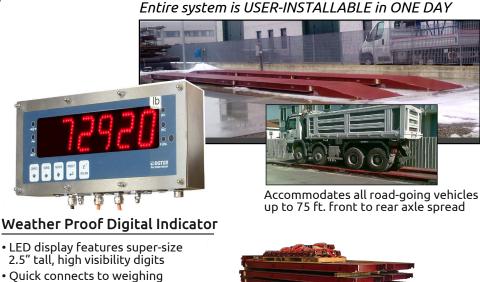

## Surface Mount 75' Truck Scale

Ramp

Ramp

75 ft Weighing Platform

Tracks

Weighs Over-the-Road Vehicles in a Single Weighment 160,000 lb X 100 lb Model TS-DTW-160

## Six Weigh Beams Per Track

• Entire system runs on one 120V AC connection

platform tracks

Weighbeams set in place onto concrete surface

Ships standard flatbed

No On-site Wiring All cables quick connect

Patented no-skid pads