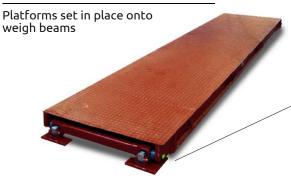

## Six Weigh Beams Per Track

• Entire system runs on one 120V AC connection

platform tracks

Weighbeams set in place onto concrete surface

Ships standard flatbed

No On-site Wiring All cables quick connect

Patented no-skid pads